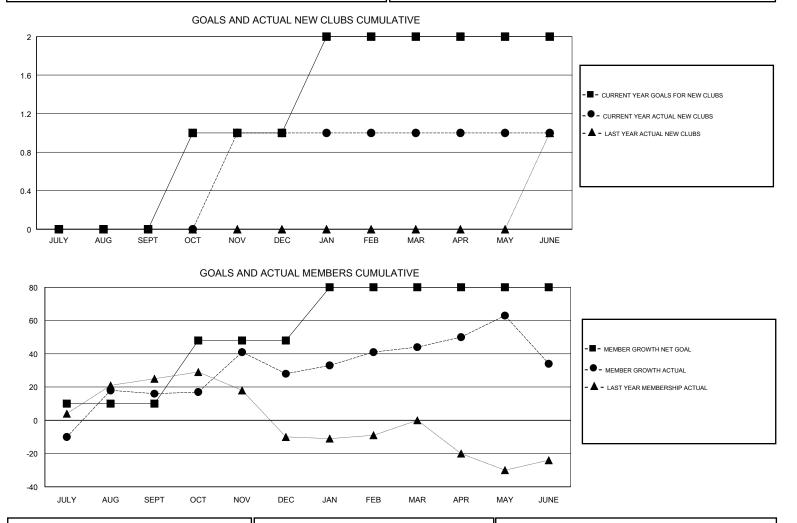

## GMT CA

| Clubs                 |               |           |               | Members               |                           |                         |                                                    |
|-----------------------|---------------|-----------|---------------|-----------------------|---------------------------|-------------------------|----------------------------------------------------|
| RESULTS FOR 2018-2019 |               |           |               | RESULTS FOR 2018-2019 |                           |                         |                                                    |
| QUARTER               | NEW CLUB GOAL | NEW CLUBS | DROPPED CLUBS | QUARTER               | MEMBER GROWTH NET<br>GOAL | MEMBER GROWTH<br>ACTUAL | DROPPED<br>MEMBERS ACTUAL<br>(including transfers) |
| JULY/AUG/SEPT         | 0             | 0         | 1             | JULY/AUG/SEPT         | 10                        | 41                      | 23                                                 |
| OCT/NOV/DEC           | 1             | 1         | 0             | OCT/NOV/DEC           | 38                        | 62                      | 47                                                 |
| JAN/FEB/MAR           | 1             | 0         | 0             | JAN/FEB/MAR           | 32                        | 25                      | 5                                                  |
| APR/MAY/JUNE          | 0             | 0         | 0             | APR/MAY/JUNE          | 0                         | 50                      | 59                                                 |